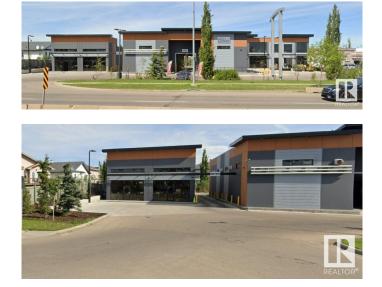

#### \$0

0 Bedroom, 0.00 Bathroom, Retail on 0.00 Acres

Schonsee, Edmonton, AB

New Leasing Opportunity in North Edmonton! Join a new Daycare, Carwash and 7-11 along the busy 167 avenue. Lots of traffic all day with tons of visibility. Ample parking available. Surrounded by young residential homes with high density. Up to 9000 demisable sqft. Perfect for medical clinics, pharmacy, physio and professional office space. Special incentives for professional uses.