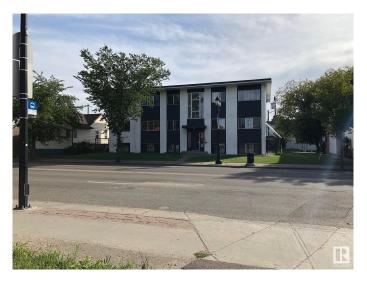

## \$1,180,000

0 Bedroom, 0.00 Bathroom, Multi-Family Commercial on 0.00 Acres

Beverly Heights, Edmonton, AB

Prime location close to all amenities; transportation routes and public transit. Nine (9) Units; all with vinyl plank flooring; newer countertops within the last 5 years. Kitchen cabinets could be updated for minimal cost, to enhance the former renovations completed in each Unit adding additional value to the Building. (3) Bedroom Units. Five (5) One Bedrooms; One (1) Batchelor Suite; Prime location close to all amenities; transportation routes & public transit. All Units have vinyl plank flooring; newer countertops within the last 5 years. All rents include Utilities; but there are separate electrical meters for each Unit.

## **Exterior**

Exterior Wood Frame
Construction Wood Frame