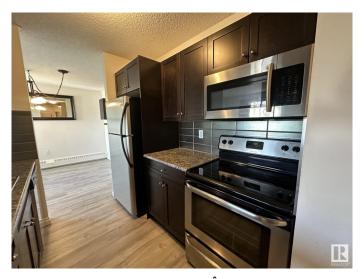

#### \$229,000

2 Bedroom, 2.00 Bathroom, 936 sqft Condo / Townhouse on 0.00 Acres

Queen Mary Park, Edmonton, AB

RENOVATED AND MOVE IN READY AMAZING SPACE OVER LOOKING THE INNER COURTYARD AND IN THE HEART OF THE BREWERY DISTRICT!!! FABULOUS TOP FLOOR CORNER UNIT in "THE POINTE II"! This is an impressive quality renovated & spacious 2 bedroom 2 bathroom top floor QUIET corner unit that has large sized living areas. The space features plank flooring, lots of closet and storage space, bedrooms that will fit queen and king beds, in suite laundry, beautiful kitchen with stainless appliances and a serving window with an eating bar, spacious living room with a large deck and a large dinning area. The 2 bedrooms are at opposite ends of the suite so great for privacy. An impressive and a must see apartment!