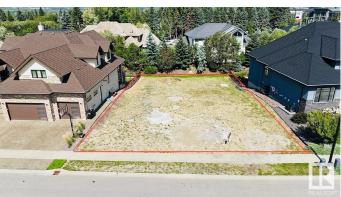

## \$759,000

0 Bedroom, 0.00 Bathroom, Single Family on 0.00 Acres

Windermere, Edmonton, AB

Experience Luxury Custom Home Living By The River Valley IN WINDERMERE GRANDE w/over 9300+ Sq.ft. (69' approx Building Pocket WALKOUT LOT) Very quiet and tucked away from the bustle of the city, this prestigious community of Windermere Grande is the perfect place to build your Estate home ideal for both BUNGALOW STYLE OR 2 STOREY. It is close to some of Edmonton's best shops, restaurants, and golf course offering a luxurious, amenity-rich lifestyle nestled near the River Valley. Make your real estate ambitions a reality and build something Grande as the name suggest. Enjoy the stunning surroundings of the Edmonton River Valley and amazing amenities such as a beautifully manicured golf course, and shopping at the Currents of Windermere.

## **Community Information**

Address 2795 Wheaton Drive

Area Edmonton

Subdivision Windermere

City Edmonton
County ALBERTA

\_ · .

Province AB

Postal Code T6W 2M6