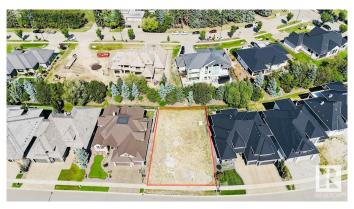

## \$759,000

0 Bedroom, 0.00 Bathroom, Single Family on 0.00 Acres

Windermere, Edmonton, AB

Experience Luxury Custom Home Living By The River Valley IN WINDERMERE GRANDE w/over 9300+ Sq.ft. (69' approx Building Pocket WALKOUT LOT) Very quiet and tucked away from the bustle of the city, this prestigious community of Windermere Grande is the perfect place to build your Estate home ideal for both BUNGALOW STYLE OR 2 STOREY. It is close to some of Edmonton's best shops, restaurants, and golf course offering a luxurious, amenity-rich lifestyle nestled near the River Valley. Make your real estate ambitions a reality and build something Grande as the name suggest. Enjoy the stunning surroundings of the Edmonton River Valley and amazing amenities such as a beautifully manicured golf course, and shopping at the Currents of Windermere.

## **Community Information**

Address 2795 Wheaton Drive

Area Edmonton

Subdivision Windermere

City Edmonton
County ALBERTA

\_ · .

Province AB

Postal Code T6W 2M6