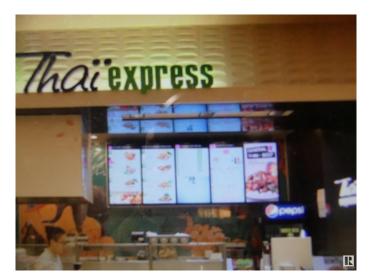

## \$398,800

0 Bedroom, 0.00 Bathroom, Business on 0.00 Acres

Summerlea, Edmonton, AB

Excellent franchise fast food in very busy shopping center in West Edmonton Mall. 10 year lease with 5 year option. About 5 years left on existing lease. Asking \$398,800.