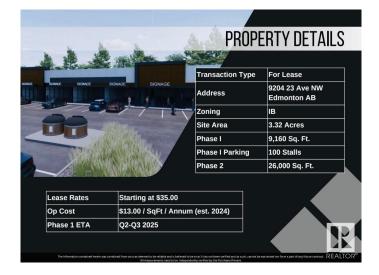

#### \$0

0 Bedroom, 0.00 Bathroom, Retail on 0.00 Acres

Parsons Industrial, Edmonton, AB

Welcome to District 23, Anchored by the renowned Starbucks Coffee, Daycare & Pizza this dynamic plaza offers a prime location, ensuring high foot traffic and visibility for businesses. With Starbucks as the cornerstone, District 23 invites a diverse mix of tenants to join this retail haven, catering to various businesses. Currently Phase 1 – only 3 units remaining, ranging from 1135 SQFT plus offering ample space for your business. Embrace the opportunity to be part of this thriving retail landscape, where every storefront contributes to a vibrant tapestry of offerings. COMING Q1/2026

## **Community Information**

| Address     | 9204 23 Avenue     |
|-------------|--------------------|
| Area        | Edmonton           |
| Subdivision | Parsons Industrial |

| City        | Edmonton |
|-------------|----------|
| County      | ALBERTA  |
| Province    | AB       |
| Postal Code | T6N 1H9  |

### **Additional Information**

| Date Listed    | May 3rd, 2024 |
|----------------|---------------|
| Days on Market | 344           |
| Zoning         | Zone 41       |

DATA IS DEEMED RELIABLE BUT IS NOT GUARANTEED ACCURATE BY THE REALTORS® ASSOCIATION OF EDMONTON. COPYRIGHT 2025 BY THE REALTORS® ASSOCIATION OF EDMONTON. ALL RIGHTS RESERVED.Trademarks are owned or controlled by the Canadian Real Estate Association (CREA) and identify real estate professionals who are members of CREA (REALTOR®, REALTORS®) and/or the quality of services they provide (MLS®, Multiple Listing Service®)