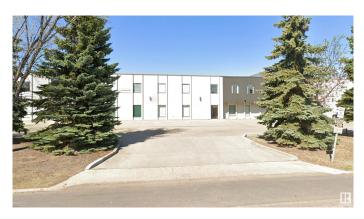

#### \$0

0 Bedroom, 0.00 Bathroom, Office on 0.00 Acres

Stone Industrial, Edmonton, AB

• Strategically located in West Edmonton with easy access to Stony Plain Road, Anthony Henday Drive and Yellowhead Highway • Double row surface parking • Well maintained and managed 2-storey property

Built in 1980

### Exterior

Exterior

Block, Wood Frame