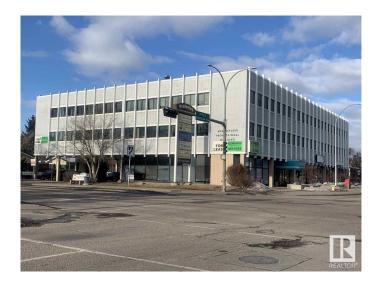

# \$0 - 8702 Meadowlark Road, Edmonton

MLS® #E4231297

## **\$0**

0 Bedroom, 0.00 Bathroom, Office on 0.00 Acres

Meadowlark Park (Edmonton), Edmonton, AB

Suites available include from 582 sf up to 4,928 sf. Medical and professional building. Parking ratio is 2:1,200 sf. Easily accessible location. Located on the corner of Meadowlark road (159 Street) and 87 Avenue. Bus stop directly out from of building. Signage opportunities available. Flexible size opportunities with the ability to accommodate a wide variety of medical and professional users. Located along the future Valley Line West LRT route with a 3 minute walk to closest stop.